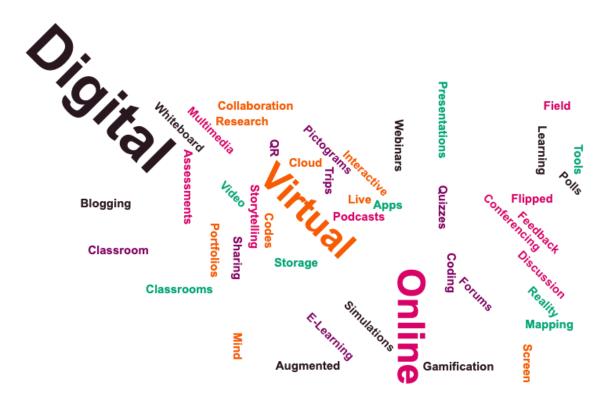

### daily teaching practices

Which practices / methods do you regularly use?

e.g. brainstorming

haak3.de/go/qyku

Niedersächsisches Landesinstitut für schulische Qualitätsentwicklung

# Mindwendel

Which practices / methods do you regularly use?

nlq

Niedersächsisches Landesinstitut für schulische Qualitätsentwicklung

Niedersächsisches Landesinstitut für schulische Qualitätsentwicklung

Digital Competence